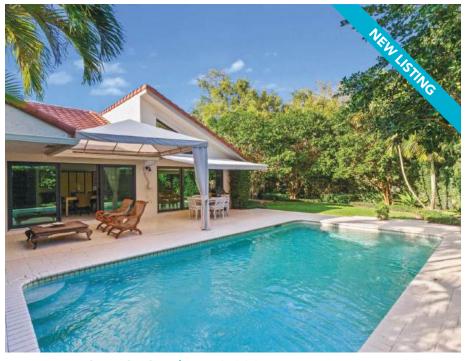

### **PALM BEACH POLO • \$1,550,000**

Beautifully Updated 3-Bedroom, 3-Bath Villa ullet Spacious Kitchen ullet New Roof ullet Impact Glass ullet Private Pool and Patio With Custom Awnings • Oversized Yard With Fountain and Privacy Hedge • Attractively Landscaped and Perfectly Maintained • A Unique and Private Oasis