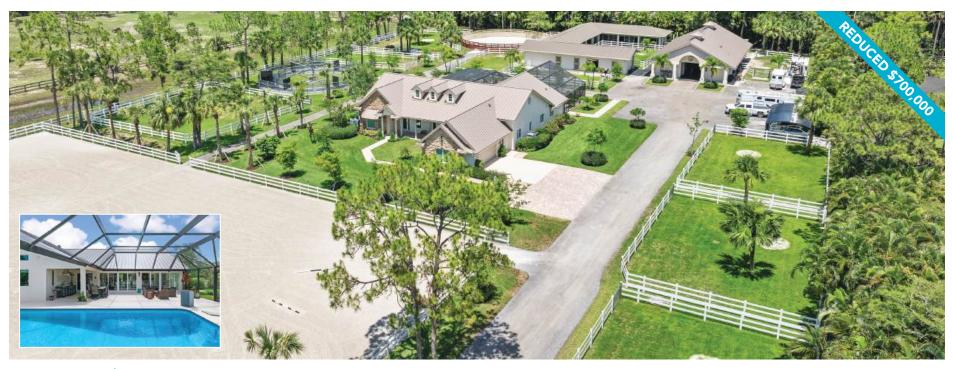

#### **FOX TRAIL • \$4,550,000**

Meticulously Renovated 5-Acre Farm • 5-Bedroom, 4-Bath Home • New Kitchen With Quartzite Countertops • Heated Saltwater Pool • New Metal Roof and Impact Glass Throughout • 6-Stall Center Aisle Stable • Additional 14-Stall Courtyard Barn • All-Weather Fiber Arena • Round Pen and Walker • Extensive Trail System