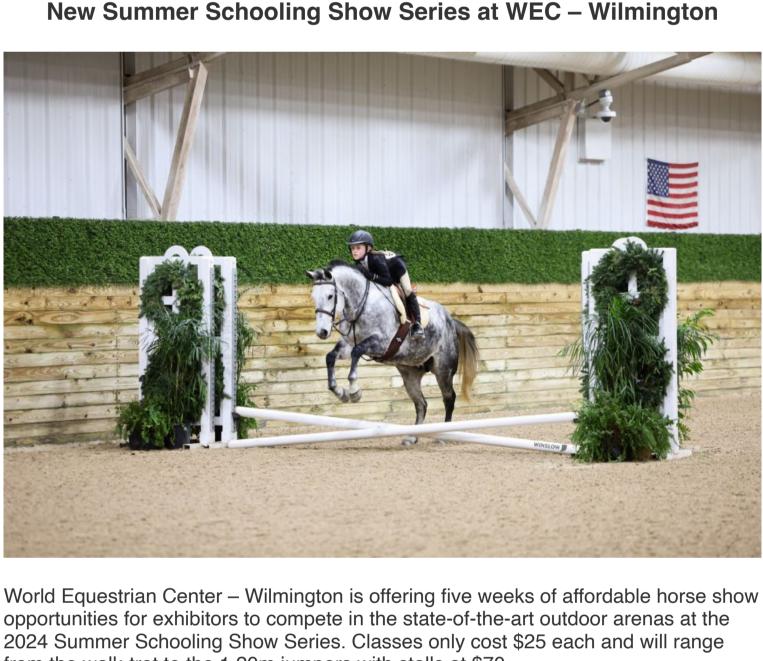

from the walk-trot to the 1.20m jumpers with stalls at \$70. World Equestrian Center – Wilmington Summer Schooling Show Dates: • June 14-16, 2024 • June 28-30, 2024 July 26-28, 2024 August 23-25, 2024 • August 30-September 1, 2024 Prize List Stalls and Entries **August Opportunity Summer III Show at WEC – Wilmington** 