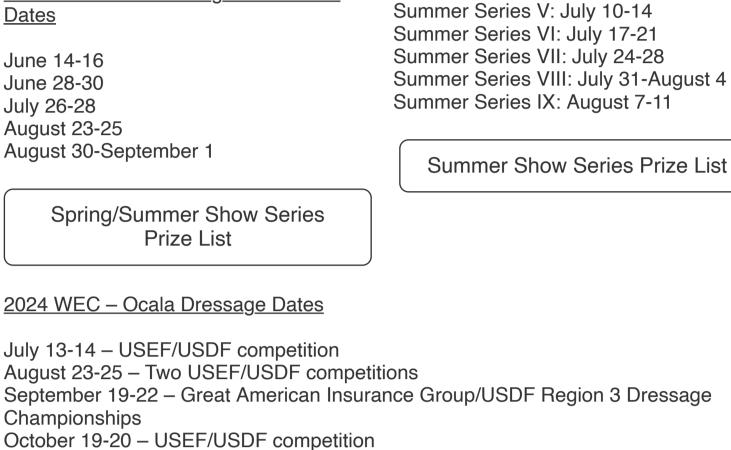

**World Equestrian Center – Ocala** 

2024 Summer Show Series Dates

Summer Series I CSI2\*: June 11-16

Summer Series II CSI3\*: June 18-23

Summer Series IV: July 2-7

Summer Series III CSI4\*/2\*: June 25-30

2024 Summer Schooling Show Series

Summer 1: July 10-14

Summer 2: July 17-21

**Invest in Competition Experience** 

Young Jumpers can enter the \$10,000 Futures Prix with no entry fee. Photo by Winslow Photography World Equestrian Center – Wilmington is offering a special Young Hunter and Jumper Incentive Program for the remainder of the 2024 show season. The Incentive Program provides an affordable and exciting way to bring along young hunters and jumpers at WEC's premier, climate-controlled, centrally located facility. All five-, six-, and seven-year-olds are eligible to be nominated. More Information **Showing on a Budget** 

from the walk-trot to the 1.20m jumpers with stalls at \$70. World Equestrian Center – Wilmington Summer Schooling Show Dates: • June 14-16, 2024 • June 28-30, 2024 July 26-28, 2024 August 23-25, 2024 • August 30-September 1, 2024 Prize List Stalls and Entries **August Opportunity Summer III Show at WEC – Wilmington** 

WHE

October 19-20 – USEF/USDF competition November 14-17 – CDI3\*/USEF/USDF competition December 11-15 – CDI-W/USEF/USDF competition More Information

**Spend Your Summer at World Equestrian Center – Ocala** 