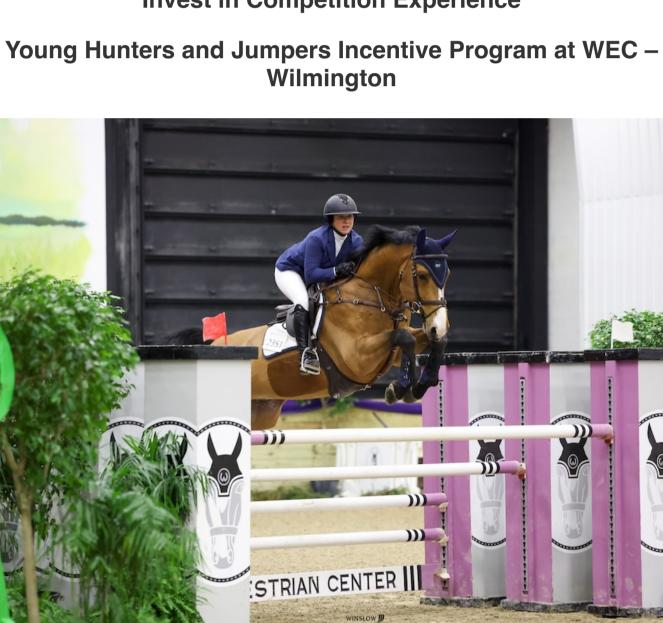

2024 Summer Schooling Show Series

Summer 1: July 10-14

Summer 2: July 17-21

**Invest in Competition Experience** 

Young Jumpers can enter the \$10,000 Futures Prix with no entry fee. Photo by Winslow Photography World Equestrian Center – Wilmington is offering a special Young Hunter and Jumper Incentive Program for the remainder of the 2024 show season. The Incentive Program provides an affordable and exciting way to bring along young hunters and jumpers at WEC's premier, climate-controlled, centrally located facility. All five-, six-, and seven-year-olds are eligible to be nominated. More Information **Showing on a Budget** 